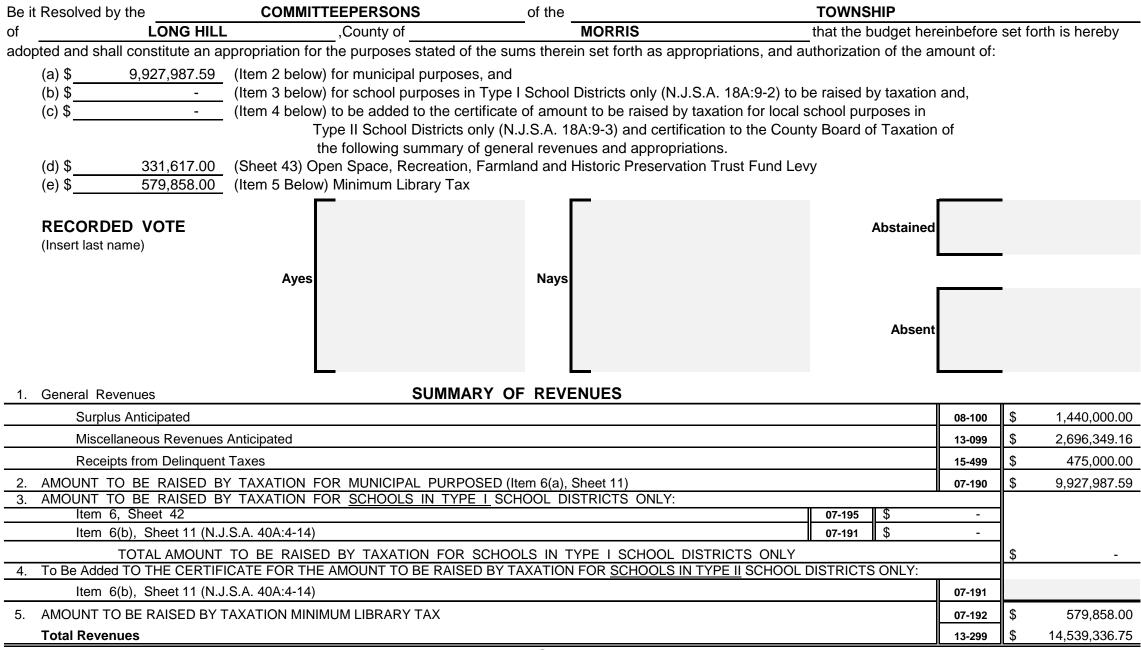

#### SUMMARY OF CURRENT FUND SECTION OF APPROVED BUDGET

|                                                                                |                                                                               | YEAR 2020     |  |  |
|--------------------------------------------------------------------------------|-------------------------------------------------------------------------------|---------------|--|--|
| General Appropriations For: (Reference to item and sheet number should be on   | nitted in advertised budget)                                                  | xxxxxxxxxxx   |  |  |
| 1. Appropriations within "CAPS" -                                              |                                                                               | xxxxxxxxxxx   |  |  |
| (a) Municipal Purposes {(Item H-1, Sheet 19)(N.J.S.A. 40A:4-45.2)}             |                                                                               | 11,215,889.00 |  |  |
| 2. Appropriations excluded from "CAPS" -                                       |                                                                               | xxxxxxxxxxx   |  |  |
| (a) Municipal Purposes {(Item H-2, Sheet 28)(N.J.S.A. 40A:4-53.3 as amended)}  |                                                                               |               |  |  |
| (b) Local District School Purposes in Municipal Budget (Item K, Sheet 2        | 9)                                                                            | -             |  |  |
| Total General Appropriations excluded from "CAPS" (Item O, SI                  | neet 29)                                                                      | 14,128,894.75 |  |  |
| 3. Reserve for Uncollected Taxes (Item M, Sheet 29) Based on Estimated         | 97.55% Percent of Tax Collections                                             | 990,300.00    |  |  |
|                                                                                | Building Aid Allowance 2020 - \$                                              |               |  |  |
| 4. Total General Appropriations (Item 9, Sheet 29)                             | for Schools-State Aid 2019 - \$                                               | 15,119,194.75 |  |  |
| 5. Less: Anticipated Revenues Other Than Current Property Tax (Item 5, Sheet   | 11) (i.e. Surplus, Miscellaneous Revenues and Receipts from Delinquent Taxes) | 4,611,349.16  |  |  |
| 6. Difference: Amount to be Raised by Taxes for Support of Municipal Budget (a | as follows)                                                                   | xxxxxxxxxxxx  |  |  |
| (a) Local Tax for Municipal Purposes Including Reserve for Unc                 | ollected Taxes (Item 6(a), Sheet 11)                                          | 9,927,987.59  |  |  |
| (b) Addition to Local District School Tax (Item 6(b), Sheet 11)                |                                                                               | -             |  |  |
| (c) Minimum Library Tax                                                        |                                                                               | 579,858.00    |  |  |
|                                                                                |                                                                               |               |  |  |
|                                                                                |                                                                               |               |  |  |
|                                                                                |                                                                               |               |  |  |
|                                                                                |                                                                               |               |  |  |