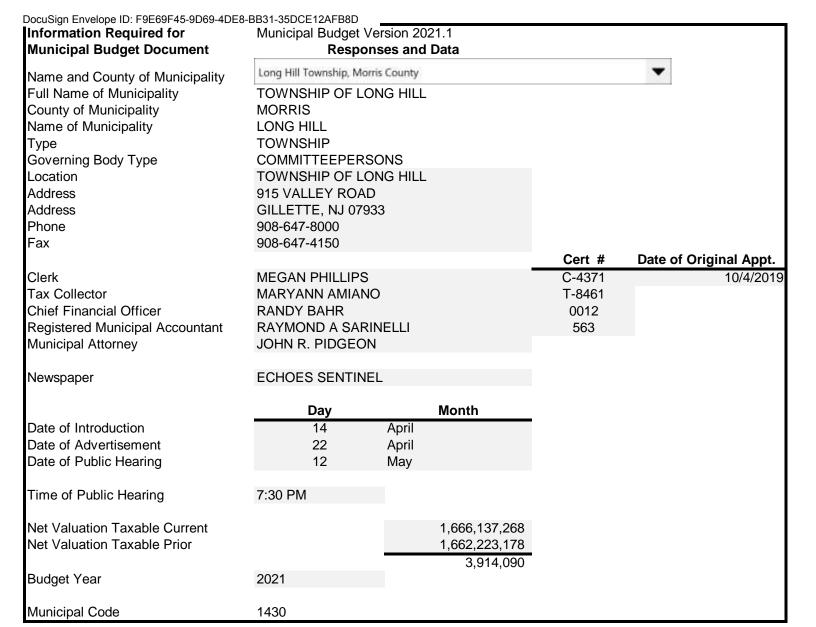

# 2021 Municipal Budget

| of the |      | TOWNSHIP            | of           | LONG HILL | County of |
|--------|------|---------------------|--------------|-----------|-----------|
| MO     | RRIS | for the fiscal year | -<br>ar 2021 |           |           |