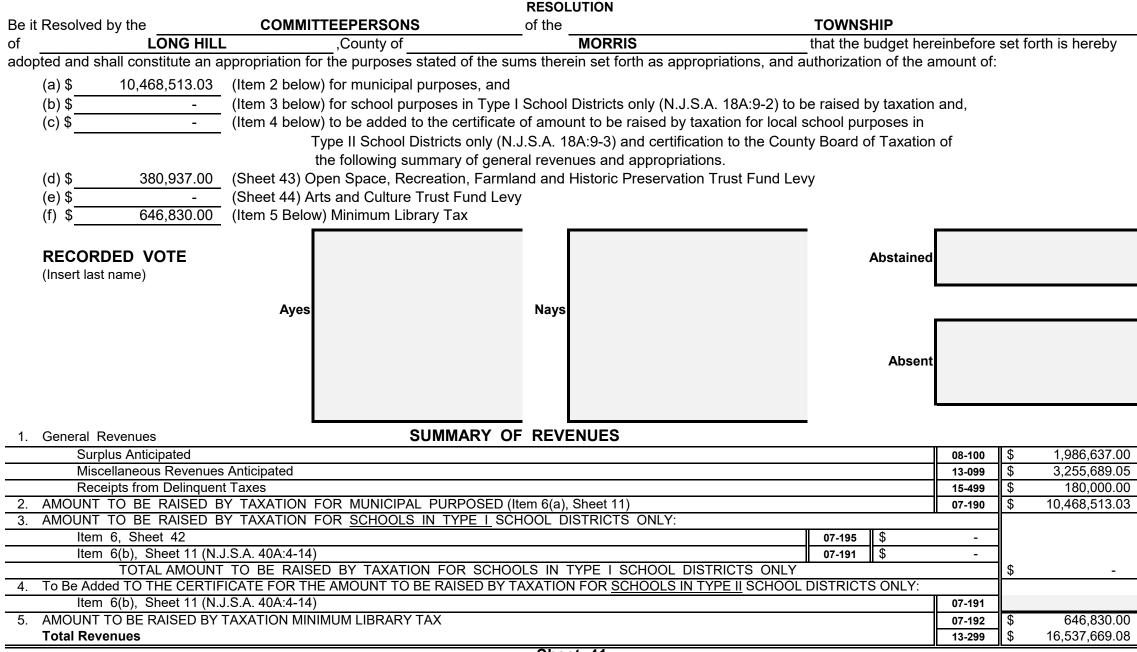

# **Revenue and Appropriations Summaries**

| Summary of Revenues                            | Anticipated   |               |  |  |
|------------------------------------------------|---------------|---------------|--|--|
|                                                | 2023          | 2022          |  |  |
| 1. Surplus                                     | 1,986,637.00  | 1,956,000.00  |  |  |
| 2. Total Miscellaneous Revenues                | 3,255,689.05  | 2,970,695.58  |  |  |
| 3. Receipts from Delinquent Taxes              | 180,000.00    | 212,000.00    |  |  |
| 4. a) Local Tax for Municipal Purposes         | 10,468,513.03 | 10,288,297.15 |  |  |
| b) Addition to Local School District Tax       |               |               |  |  |
| c) Minimum Library Tax                         | 646,830.00    | 604,998.00    |  |  |
| Tot Amt to be Rsd by Taxes for Sup of Muni Bnd | 11,115,343.03 | 10,893,295.15 |  |  |
| Total General Revenues                         | 16,537,669.08 | 16,031,990.73 |  |  |

| Local Tax for Municipal Purpose       | 10,468,513.03 |
|---------------------------------------|---------------|
| Addition to Local District School Tax |               |
| Minimum Library Tax                   | 646,830.00    |