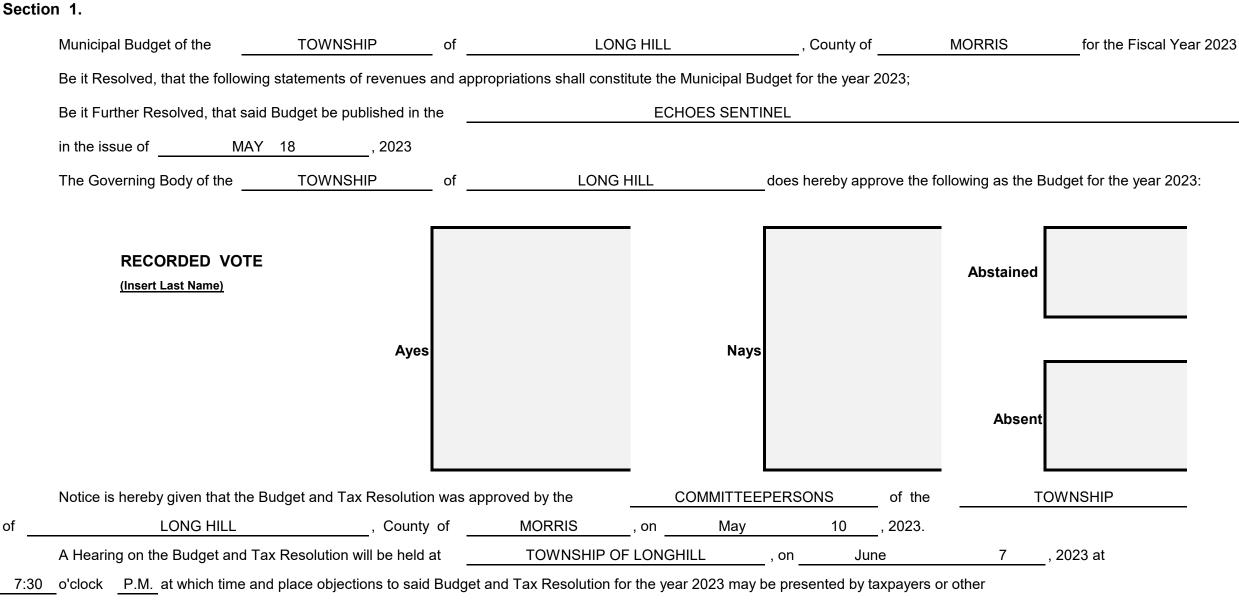

# 2023 Municipal Budget

| of the TOWNSHIP of | F LONG HILL | County of |
|--------------------|-------------|-----------|
|--------------------|-------------|-----------|

MORRIS for the fiscal year 2023.

| Notice is hereby given that the budget and tax resolution was approved by the |    |        |           | COMMITTEEPERSONS |  |
|-------------------------------------------------------------------------------|----|--------|-----------|------------------|--|
| of the TOWNSHIP                                                               |    | of     | LONG HILL | , County of      |  |
| MORRIS                                                                        | on | May 10 |           | , 2023.          |  |

| A hearing on the budget and tax resolution will be held at                                     |           |      | Town Hall, 915 Valley Rd., Gillette, NJ | , on |  |
|------------------------------------------------------------------------------------------------|-----------|------|-----------------------------------------|------|--|
| June 7                                                                                         | , 2023 at | 7:30 | o'clock PM at which time and place      |      |  |
| objections to the Budget and Tax Resolution for the year 2023 may be presented by taxpayers or |           |      |                                         |      |  |
| other interested parties.                                                                      |           |      |                                         |      |  |

| Copies of the budget are available in the office of |                           | the Municipal Clerk |             | at     |  |
|-----------------------------------------------------|---------------------------|---------------------|-------------|--------|--|
| the Municipal Building,                             | 915 Valley Road, Gillette |                     | New Jersey, |        |  |
| Monday - Friday                                     | during the hours of       | 9:00am              | to          | 4:00pm |  |